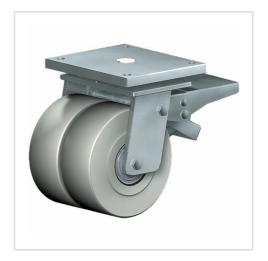

# Swivel castor with total lock SMMST 151 PEK

Extra Heavy Duty Series SMM - Wheel PE

-40 °C - +80 °C

### Wheel

Casted high quality nylon wheel

#### Fork

Solid steel welded construction, with axial grooved ball bearing DIN 711 and tapered roller bearing DIN 720, very strong integrated Kingpin, with grease nipple, sealed with 2 orings finish: alu-grey painted on request: zinc-plated and passivated (chrom VI-free)

| Swivel castor with total lock Wheel-⊘ A x width B mm: 150x55+55 |              |
|-----------------------------------------------------------------|--------------|
| Load Capacity kg:                                               | 3000         |
| Load capacity tested according to EN 12530 and EN 12527         |              |
| Overall height H mm:                                            | 215          |
| Dimension of top plate TP                                       | 175x140      |
| mm:                                                             |              |
| Hole spacing HS mm:                                             | 140x105      |
| Hole-Ø HD mm:                                                   | 15           |
| Swivel radius SR mm:                                            | 150          |
| Wheel bearing:                                                  | Ball bearing |