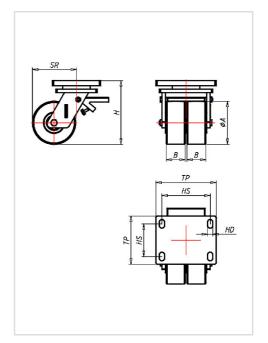

| Swivel castor with total lock Wheel-⊘ A x width B mm: 150x55+55 |              |
|-----------------------------------------------------------------|--------------|
| Load Capacity kg:                                               | 3000         |
| Load capacity tested according to EN 12530 and EN 12527         |              |
| Overall height H mm:                                            | 215          |
| Dimension of top plate TP                                       | 175x140      |
| mm:                                                             |              |
| Hole spacing HS mm:                                             | 140x105      |
| Hole-Ø HD mm:                                                   | 15           |
| Swivel radius SR mm:                                            | 150          |
| Wheel bearing:                                                  | Ball bearing |